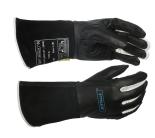

## SOFTouch<sup>™</sup> 10-1050

SOFTouch<sup>™</sup> welding glove, high comfort and all welding applications glove, grain cow and goat leather, cuff made of split cow leather. Seamless index finger for better feed of TIG wires

## **Features**

- Outer hand made of soft black grain cow leather
- White grain goat leather spacers on the sides of the fingers
- Curved cuff made of supple split cow leather trimmed at the edge with white grain goat leather
- Seamless index finger
- KEVLAR® 4 ply