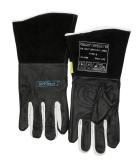

## SOFTouch<sup>™</sup> 10-1050

SOFTouch<sup>™</sup> welding glove, high comfort and all welding applications glove, grain cow and goat leather, cuff made of split cow leather. Seamless index finger for better feed of TIG wires

## **Features**

- Outer hand made of soft black grain cow leather
- White grain goat leather spacers on the sides of the fingers
- Curved cuff made of supple split cow leather trimmed at the edge with white grain goat leather
- Seamless index finger
- KEVLAR® 4 ply