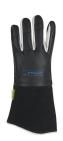

## SOFTouch<sup>™</sup> 10-1050

SOFTouch<sup>™</sup> welding glove, high comfort and all welding applications glove, grain cow and goat leather, cuff made of split cow leather. Seamless index finger for better feed of TIG wires

## **Features**

- Outer hand made of soft black grain cow leather
- White grain goat leather spacers on the sides of the fingers
- Curved cuff made of supple split cow leather trimmed at the edge with white grain goat leather
- Seamless index finger
- KEVLAR® 4 ply