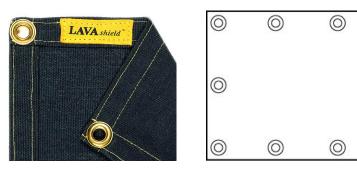

#### **Features**

 $\bullet$  This welding blanket is made of fiberglass at  $\pm$  800 grams/m², with on both sides a black color, neoprene coating.

0

0

0

- This welding blanket is intended to withstand a temperature of  $\pm$  550°C.
- The size of this welding blanket is 174 x 234 cm.
- It has a seam on the sides and there are 10 grommets in the seam.
- KEVLAR<sup>®</sup> 3 ply